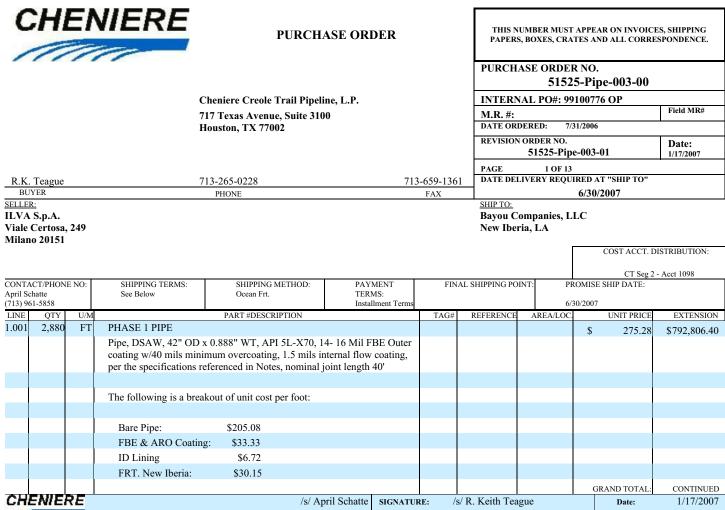

#### Item 1.01. Entry into a Material Definitive Agreement.

On January 17, 2007, Cheniere Creole Trail Pipeline, L.P. ("CCTP"), a wholly-owned subsidiary of Cheniere Energy, Inc. ("Cheniere"), executed Amendment No. 1 to that certain purchase order no. 51525-Pipe-003-00 with ILVA S.p.A. ("ILVA"), dated August 4, 2006, for the purchase of approximately 952,700 feet of pipe at an original cost of approximately \$175.7 million. In conjunction with CCTP's previous disclosure of its intent to construct a single pipeline to the north and northeast of the Creole Trail LNG receiving terminal, rather than the dual pipeline originally proposed, CCTP exercised its right under the purchase order to terminate for convenience a portion of its original pipe order, and with this Amendment No. 1, reduced the purchase order quantity to approximately 342,140 feet. As a result, the cost for the pipe was reduced to approximately \$67.4 million.

Pipe purchased under this amendment will be produced and delivered in two phases, with the initial phase scheduled for delivery in 2007 as necessary to accommodate planned in-service during the second quarter of 2008. Pipe for phase two shall begin production no earlier than December 1, 2007 and shall be delivered no later than August 15, 2008. The letter of credit previously delivered by CCTP to ILVA under the original purchase order will be reduced from \$88 million to approximately \$4 million in accordance with its phase one obligations. CCTP will deliver to ILVA a second letter of credit to secure its phase two obligations under the purchase order in the amount of approximately \$30 million by the later of December 1, 2007 or the commencement of phase two steel pouring.

The foregoing description of Amendment No. 1 to the purchase order no. 51525-Pipe-003-00 with ILVA is not complete and is qualified in its entirety by reference to the document filed herewith as Exhibit 10.1, which is incorporated herein by reference.